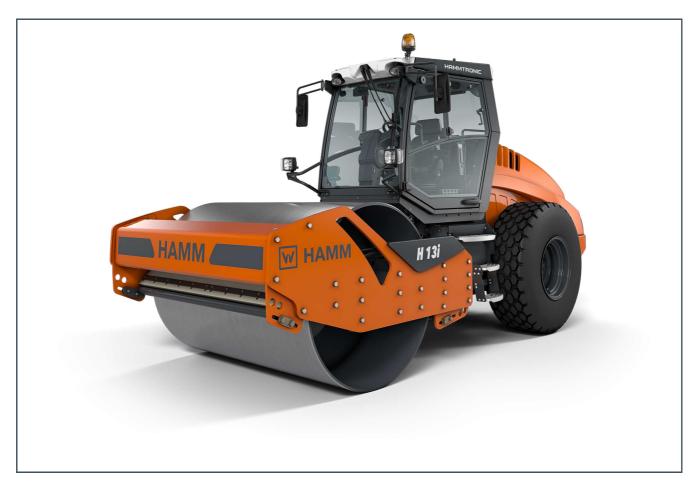

# H 13i

Compactor with smooth drum
Compactors Series H / Series H234

## **HIGHLIGHTS H**

- 3-point swivel joint for optimum driving comfort
- Optimum ease of maintenance, long service intervals
- Ergonomic driver seat for perfect allround visibility
- Excellent hill climbing ability via selflocking differential
- > Hydrostatic steering
- > Clear information display

#### EQUIPMENT

2 large working and rear view mirrors, 2 multiply-adjustable armrests, 3-point articulation, Storage bin, lockable, Dashboard with displays, indicator lights and function key, Automatic traction control and anti-slip control, Operating concept Easy Drive, ECO mode, Springounted, rotatable and horizontally adjustable driver's seat with armrest, Speed preselect, Cup holder, Hammtronic - electronic machine management, Hose protection on front vehicle, Vibrationisolated operator's platform, Space for cold box, Stepless hydrostatic all-wheel drive, Automatic vibration system, ROPS, rigid

#### OPTIONAL EQUIPMENT

Working lights, Back-up alarm (reversing), Frequency control, HCQ-GPS compaction documentation, preparation, HAMM Compaction Meter, Radio, Rotating beacon, Dozer blade, Protective roof, Padfoot shells, Auxiliary heater, Rear area camera, Telematics interface, Bonnet with electrical easy access engine cove release, ROPS cabin with heating, FOPSapproved (level I), ROPS cabin with heating and air conditioning, FOPSapproved (level I), Safety belt monitoring device, Automatic engine-off function, Armrest, Vibration plate, complete, Combination scraper for smooth drum and padfoot shells. Steering column with comfort exit and tiltable dashboard, Rotating seat adapter