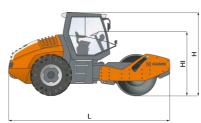

| <u></u> | Machine dimensions        |    |      |
|---------|---------------------------|----|------|
|         | Total length (L)          | mm | 5850 |
|         | Width (B)                 | mm | 2284 |
|         | Total height (H)          | mm | 2960 |
|         | Drum width (X)            | mm | 2140 |
|         | Height loading, min. (HI) | mm | 2308 |