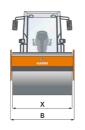

| <u></u> | Machine dimensions        |    |      |
|---------|---------------------------|----|------|
|         | Total length (L)          | mm | 5850 |
|         | Width (B)                 | mm | 2284 |
|         | Total height (H)          | mm | 2960 |
|         | Drum width (X)            | mm | 2140 |
|         | Height loading, min. (HI) | mm | 2308 |