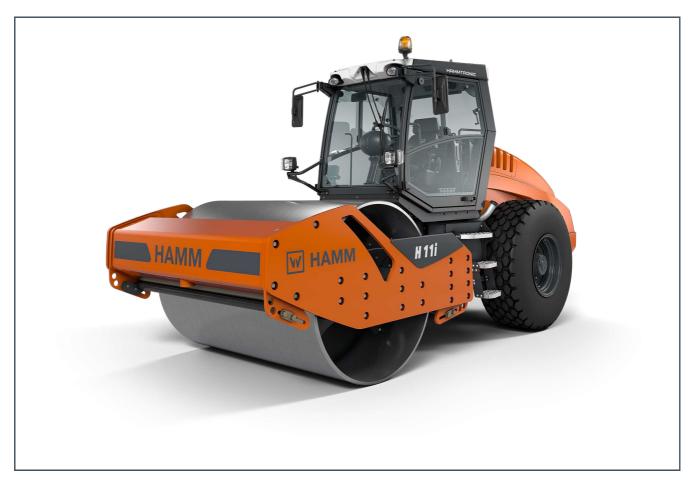

## H 11i

# Compactor with smooth drum Compactors Series H / Series H235

### **HIGHLIGHTS H**

- 3-point swivel joint for optimum driving comfort
- Optimum ease of maintenance, long service intervals
- Ergonomic driver seat for perfect allround visibility
- Excellent hill climbing ability via selflocking differential
- > Hydrostatic steering
- > Clear information display