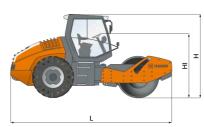

| Machine dimensions        |                                                            |                                                                                                                                      |
|---------------------------|------------------------------------------------------------|--------------------------------------------------------------------------------------------------------------------------------------|
| Total length (L)          | mm                                                         | 5850                                                                                                                                 |
| Width (B)                 | mm                                                         | 2284                                                                                                                                 |
| Total height (H)          | mm                                                         | 2960                                                                                                                                 |
| Drum width (X)            | mm                                                         | 2140                                                                                                                                 |
| Height loading, min. (HI) | mm                                                         | 2308                                                                                                                                 |
|                           | Total length (L) Width (B) Total height (H) Drum width (X) | Total length (L)         mm           Width (B)         mm           Total height (H)         mm           Drum width (X)         mm |