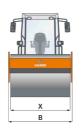

| Machine dimensions        |                                                            |                                                                                                                                      |
|---------------------------|------------------------------------------------------------|--------------------------------------------------------------------------------------------------------------------------------------|
| Total length (L)          | mm                                                         | 5850                                                                                                                                 |
| Width (B)                 | mm                                                         | 2284                                                                                                                                 |
| Total height (H)          | mm                                                         | 2960                                                                                                                                 |
| Drum width (X)            | mm                                                         | 2140                                                                                                                                 |
| Height loading, min. (HI) | mm                                                         | 2308                                                                                                                                 |
|                           | Total length (L) Width (B) Total height (H) Drum width (X) | Total length (L)         mm           Width (B)         mm           Total height (H)         mm           Drum width (X)         mm |