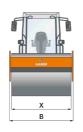

|  | Machine dimensions        |    |      |
|--|---------------------------|----|------|
|  | Total length (L)          | mm | 6500 |
|  | Width (B)                 | mm | 2308 |
|  | Total height (H)          | mm | 2980 |
|  | Drum width (X)            | mm | 2140 |
|  | Height loading, min. (Hl) | mm | 2304 |