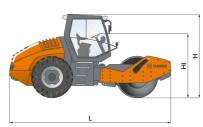

|  | Machine dimensions        |    |      |
|--|---------------------------|----|------|
|  | Total length (L)          | mm | 6500 |
|  | Width (B)                 | mm | 2308 |
|  | Total height (H)          | mm | 2980 |
|  | Drum width (X)            | mm | 2140 |
|  | Height loading, min. (Hl) | mm | 2304 |