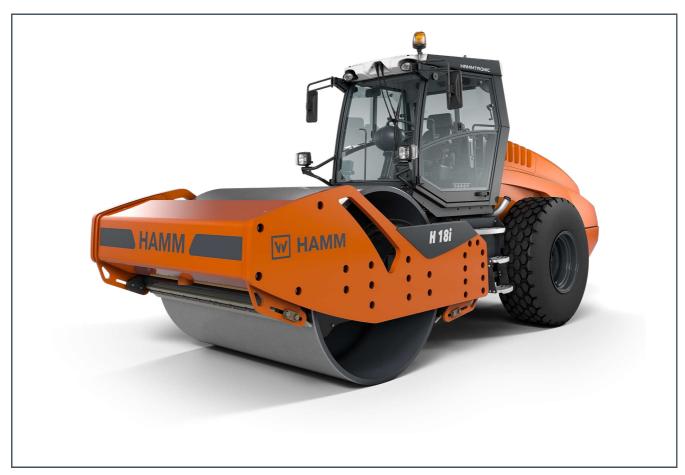

# H 18i

Compactor with smooth drum
Compactors Series H / Series H202

## **HIGHLIGHTS H**

- Ergonomic driver seat for perfect allround visibility
- > Clear information display
- Excellent hill climbing ability via selflocking differential
- 3-point swivel joint for optimum driving comfort
- > Hydrostatic steering
- Optimum ease of maintenance, long service intervals